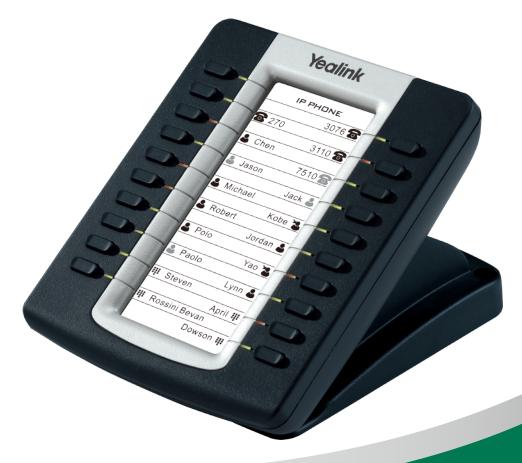

# **Yealink LCD Expansion Module**

### **EXP39**

## A green, visual and effective assistant

- Rich visual experience with 160x320 graphic LCD
- 20 physical keys each with a dual-color LED
- 20 additional keys through page switch
- Daisy-chain 6 modules up to 120 keys
- Supports BLF/BLA, speed dialing, call pickup, etc.

Yealink EXP39 LCD Expansion Module is designed for improving the power and flexibility of the Yealink advanced IP phones SIP-T26P and SIP-T28P. It features a 160x320 graphic LCD and 20 physical keys each with a dual-color LED. With them, you will be very clear which function had been set and easy for operation. What's more, you could add 20 additional keys through page switch, to make programmable keys up to 40. Each programmable key supports the functions include speed dialing, BLF/BLA, intercom, call forward/transfer/hold/park/pickup/return, etc. It allows 6 EXP39 to be daisy chained at most.

#### **Main Features**

160x320 graphic LCD with 4-level gray scales
20 physical keys each with a dual-color LED
20 additional keys through page switch
Supports up to 6 modules daisy-chain
Different icons for each function shown on the LCD
Dual-color LED for status information
Supports Busy Lamp Field (BLF)
Bridge Line Appearance (BLA)
Programmable for speed dialing, call pickup
Intercom, hold, transfer, voicemail, forward, DND......
Applies to Yealink IP Phone SIP-T28P and SIP-T26P
Expansion module (≤2) is powered by the host phone