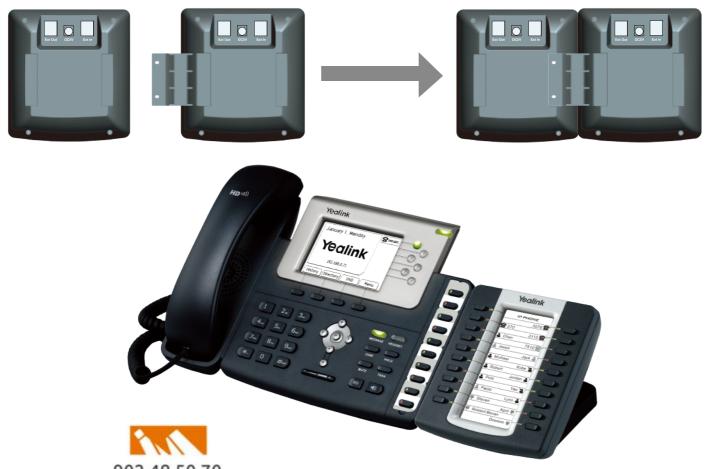

#### How to install:

902 48 50 70 info@innovamer.com Islas Canarias

www.innovamercomunicaciones.com

Addr: 4th-5th Floor, South Building, No. 63 Wanghai Road, 2nd Software Park , Xiamen, China Website: www.yealink.com Tel: +86-592-5702000 Email: sales@yealink.com

Yealink EXP39 LCD Expansion Module is designed for improving the power and flexibility of the Yealink advanced IP phones SIP-T26P and SIP-T28P. It features a 160x320 graphic LCD and 20 physical keys each with a dual-color LED. With them, you will be very clear which function had been set and easy for operation. What's more, you could add 20 additional keys through page switch, to make programmable keys up to 40. Each programmable key supports the functions include speed dialing, BLF/BLA, intercom, call forward/transfer/hold/park/pickup/return, etc. It allows 6 EXP39 to be daisy chained at most.